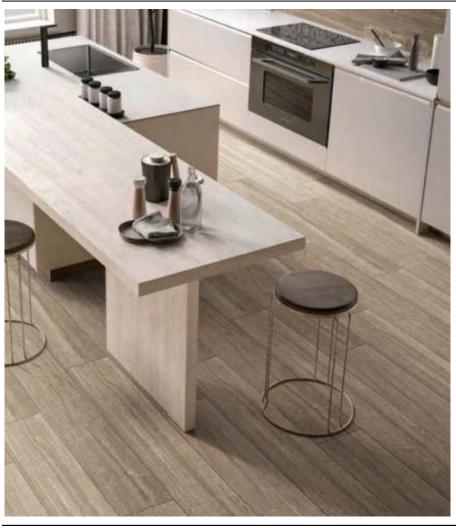

## **APT WOOD**

## Glazed Porcelain with Inkjet Printing Technology- Wall/Floor

SIZE (MM) (p/sqm - for reference) p/pc HFA963021 Beech, Matt R9 146x900x9.5 2,020.00 275.00 HFA963022 Oak, Matt R9

**Design Trend: WOOD** 