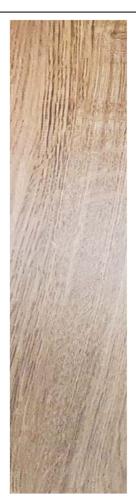

## Glazed Porcelain with Inkjet Printing Technology- Wall/Floor

SIZE (MM) (p/sqm - for reference) p/pc HFA963021 Beech, Matt R9 146x900x9.5 2,020.00 275.00 HFA963022 Oak, Matt R9

**Design Trend: WOOD** 

HFA963022

SUGGESTED APPLICATIONS

**NUMBER OF PATTERNS** 

**TILE SHADE VARIATION** 

LOW SHADE VARIATION

- Before tile setting, please verify shade, caliber and grading. Claims regarding these items cannot be accepted after tile setting.
- Recommended spacing for rectified tiles = 2 mm apart
- We recommend no more than 33% offset when laying the tiles in a staggered pattern.