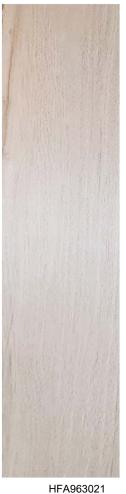

## Glazed Porcelain with Inkjet Printing Technology- Wall/Floor

SIZE (MM) (p/sqm - for reference) p/pc HFA963021 Beech, Matt R9 146x900x9.5 2,020.00 275.00 HFA963022 Oak, Matt R9

**Design Trend: WOOD** 